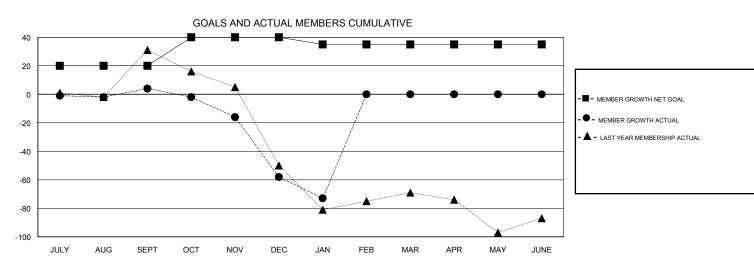

## JOE AL PICONE **LOCATION TEXAS GMT CA**

|                       | Club          | s         |               | Members               |                           |                         |                                              |
|-----------------------|---------------|-----------|---------------|-----------------------|---------------------------|-------------------------|----------------------------------------------|
| RESULTS FOR 2017-2018 |               |           |               | RESULTS FOR 2017-2018 |                           |                         |                                              |
| QUARTER               | NEW CLUB GOAL | NEW CLUBS | DROPPED CLUBS | QUARTER               | MEMBER GROWTH NET<br>GOAL | MEMBER GROWTH<br>ACTUAL | DROPPED MEMBERS ACTUAL (including transfers) |
| JULY/AUG/SEPT         | 1             | 0         | 0             | JULY/AUG/SEPT         | 20                        | 43                      | 36                                           |
| OCT/NOV/DEC           | 1             | 0         | 2             | OCT/NOV/DEC           | 20                        | 37                      | 96                                           |
| JAN/FEB/MAR           | 0             | 0         | 1             | JAN/FEB/MAR           | -5                        | 30                      | 41                                           |
| APR/MAY/JUNE          | 0             | 0         | 0             | APR/MAY/JUNE          | 0                         | 0                       | 0                                            |